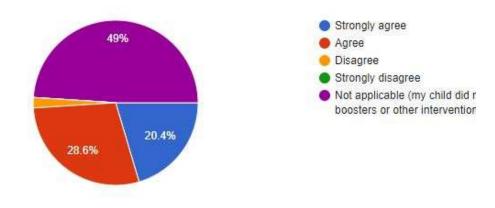

3) I feel my child has achieved the best they can at this school.

49 responses

4) Teachers have high expectations of my child.

63.3%

6) My child has found the booster and intervention groups helpful.

49 responses