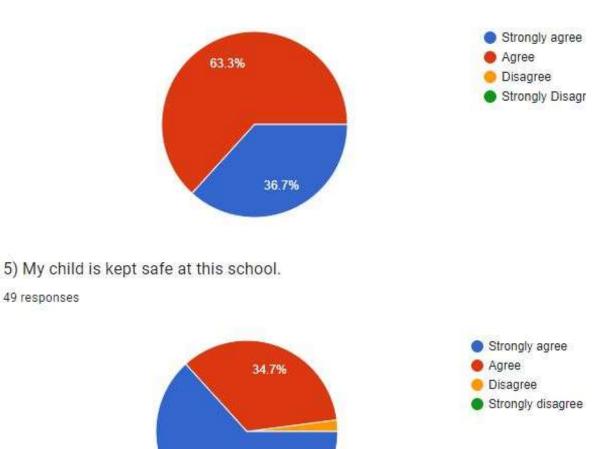

3) I feel my child has achieved the best they can at this school.

49 responses

4) Teachers have high expectations of my child.

63.3%

6) My child has found the booster and intervention groups helpful.

49 responses