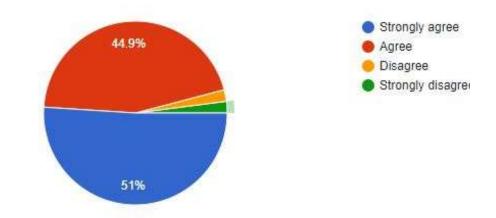

3) I feel my child has achieved the best they can at this school.

49 responses

4) Teachers have high expectations of my child.

63.3%

6) My child has found the booster and intervention groups helpful.

49 responses