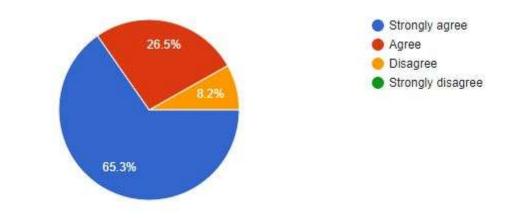

## **Responses from Year 6 Exit Survey July 2023**

1) Over all, my child has enjoyed their time at Burlington Junior School 49 responses

2) The school has prepared my child for their next stage of education