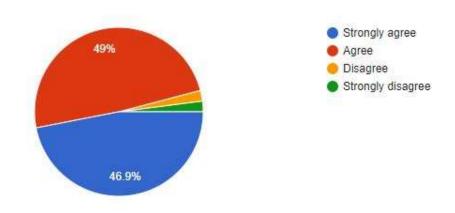

## **Responses from Year 6 Exit Survey July 2023**

1) Over all, my child has enjoyed their time at Burlington Junior School 49 responses

2) The school has prepared my child for their next stage of education