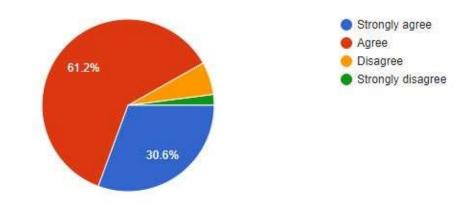

3) I feel my child has achieved the best they can at this school.

49 responses

4) Teachers have high expectations of my child.

63.3%

6) My child has found the booster and intervention groups helpful.

49 responses